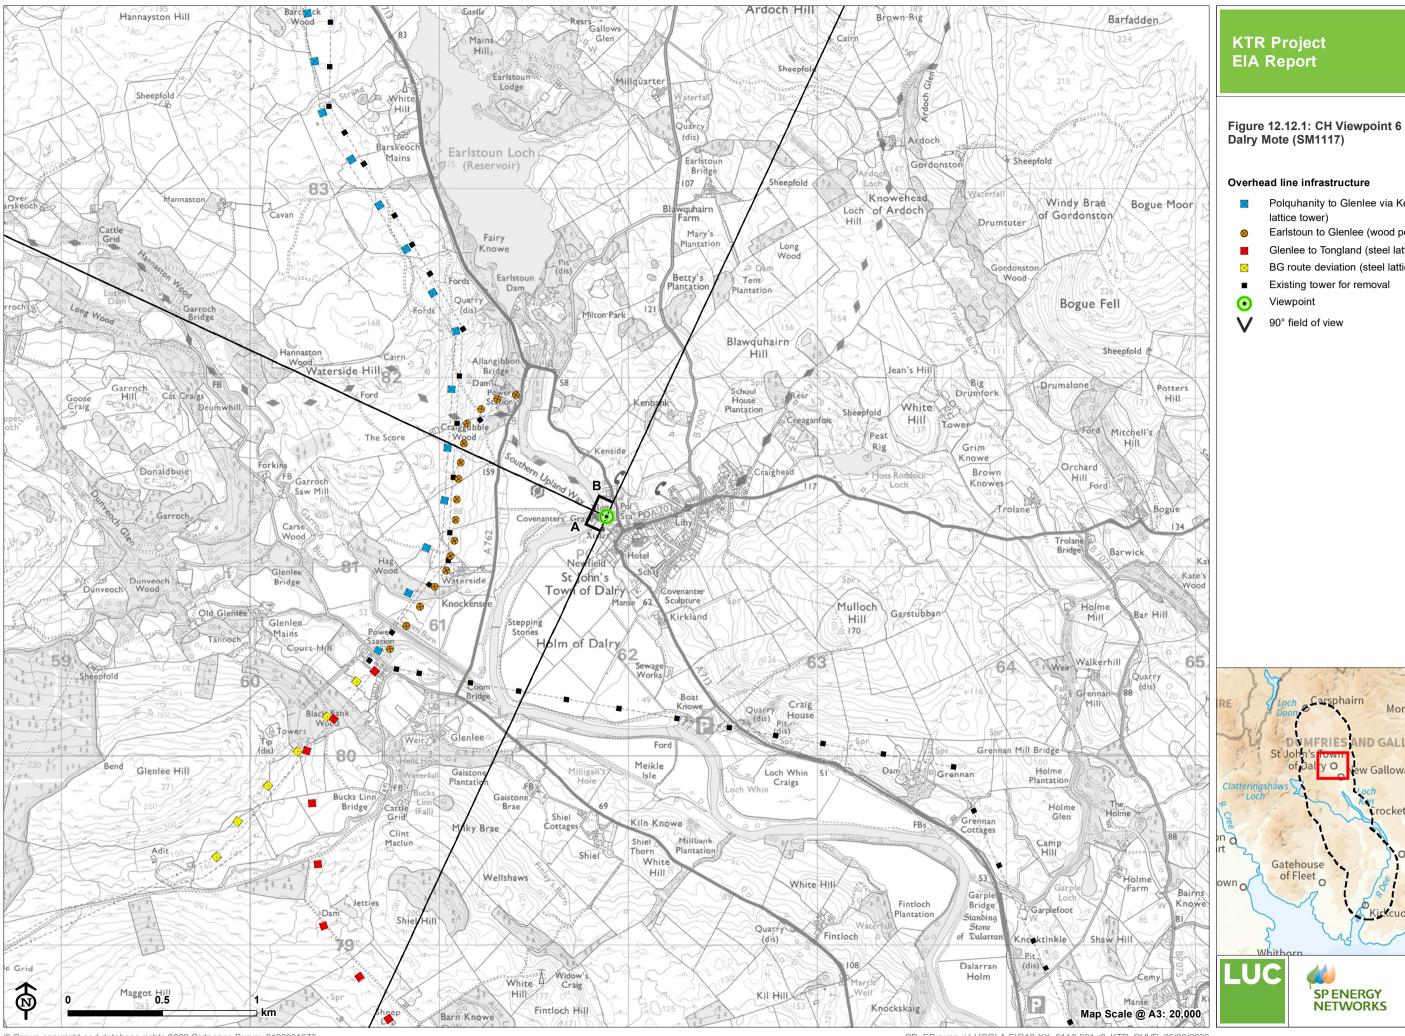

**KTR Project EIA Report** 

lattice tower)

Viewpoint

90° field of view

**(** 

Polquhanity to Glenlee via Kendoon (steel

Glenlee to Tongland (steel lattice tower) BG route deviation (steel lattice tower)

6

Castle

Douglas

Earlstoun to Glenlee (wood pole)

Existing tower for removal

Horizontal field of view: Principal distance:

90° (cylindrical projection) 522 mm Paper size: 841 x 297 mm (half A1)
Correct printed image size: 820 x 260 mm

Line Route key: Polquhanity to Glenlee BG route deviation Carsfad to Kendoon Earlstoun to Glenlee Glenlee to Tongland

Cultural Heritage Viewpoint 6: Dalry Mote (SM1117)