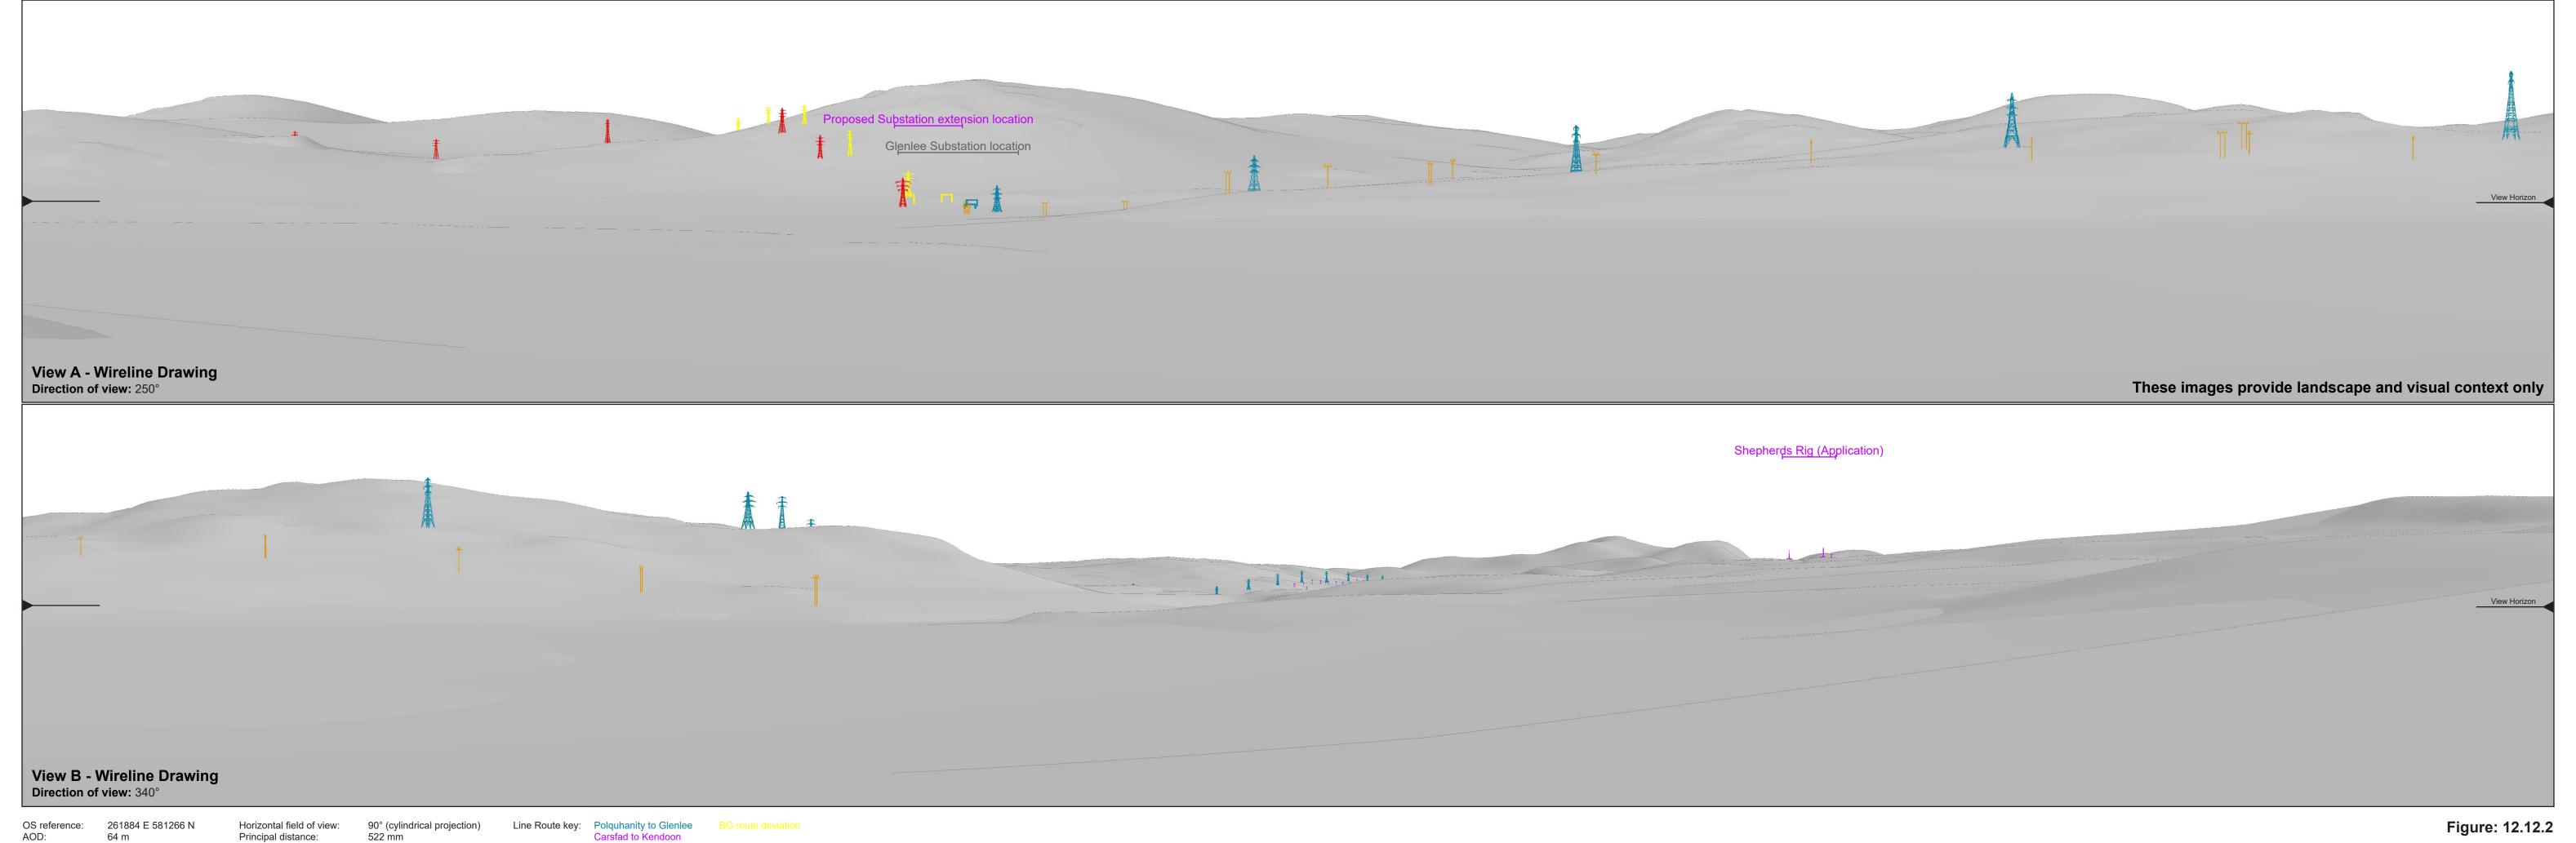

**KTR Project EIA Report** 

lattice tower)

Viewpoint

90° field of view

**(** 

Polquhanity to Glenlee via Kendoon (steel

Glenlee to Tongland (steel lattice tower) BG route deviation (steel lattice tower)

6

Castle

Douglas

Earlstoun to Glenlee (wood pole)

Existing tower for removal

Horizontal field of view: Principal distance:

90° (cylindrical projection) 522 mm Paper size: 841 x 297 mm (half A1)
Correct printed image size: 820 x 260 mm

Line Route key: Polquhanity to Glenlee BG route deviation Carsfad to Kendoon Earlstoun to Glenlee Glenlee to Tongland

Cultural Heritage Viewpoint 6: Dalry Mote (SM1117)